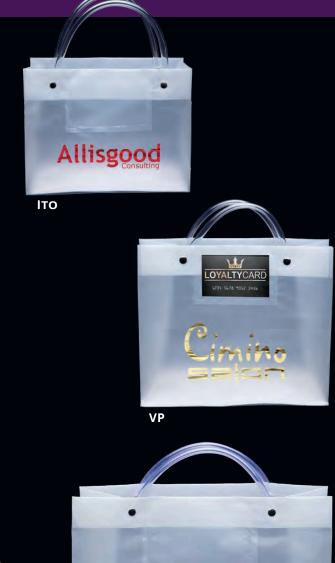

## **ITO™**

**Size:** 8W x 3 x 6H

Card Pocket Size: 3¾W x 2¼H. 3.0 mil.

| Imprint | ltem #   | 150  | 250  | 500  | 1000 | 3000   |
|---------|----------|------|------|------|------|--------|
| FOIL    | 36EXIT86 | 3.16 | 2.70 | 2.54 | 2.48 | 2.40 A |

## **VP**<sup>TM</sup>

**Size:** 10W x 4 x 8H

Card Pocket Size: 3¾W x 2¼H. 3.5 mil.

| Imprint |           |      |      |      | 1000 |        |
|---------|-----------|------|------|------|------|--------|
| PRINT   | 36EXVP108 | 3.30 | 2.84 | 2.68 | 2.62 | 2.54 A |

Frosted hi-density plastic bags feature a clear pocket for business cards, gift cards, or appointment reminders. Executotes feature riveted comfort-grip clear plastic handles, a reinforced fold-over top, and a cardboard bottom insert.